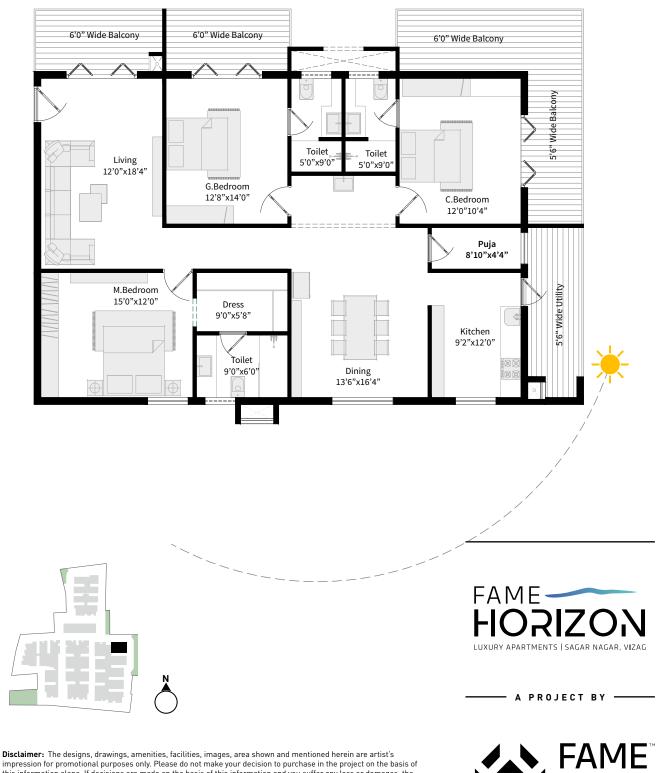

| BLOCK<br>D | <b>FLOOR</b><br>1-9 | APARTMENT | AREA<br>1710 SQ.FT |
|------------|---------------------|-----------|--------------------|
|            |                     |           |                    |