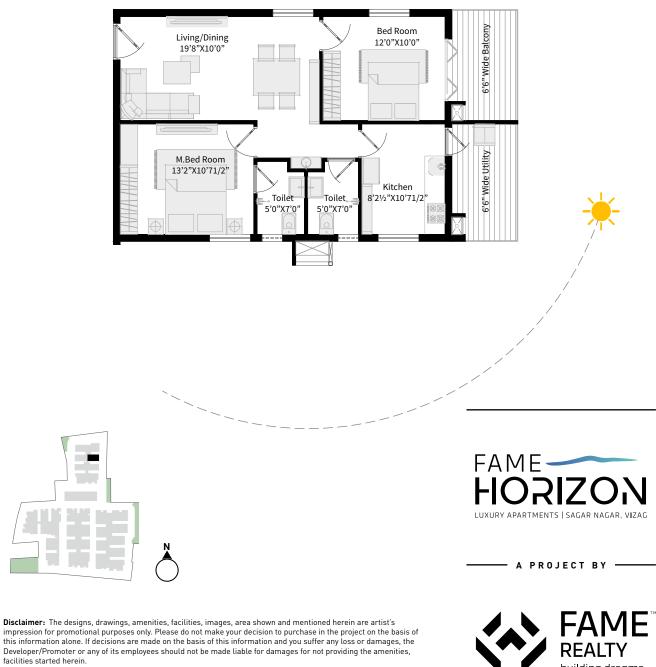

| BLOCK | FLOOR |   | FACING | AREA       |
|-------|-------|---|--------|------------|
| В     | 1-9   | 3 | EAST   | 1920 SQ.FT |

facilities started herein.

REALTY building dreams.

| BLOCK | FLOOR |   | FACING | AREA       |
|-------|-------|---|--------|------------|
| В     | 1-9   | 4 | NORTH  | 2100 SQ.FT |