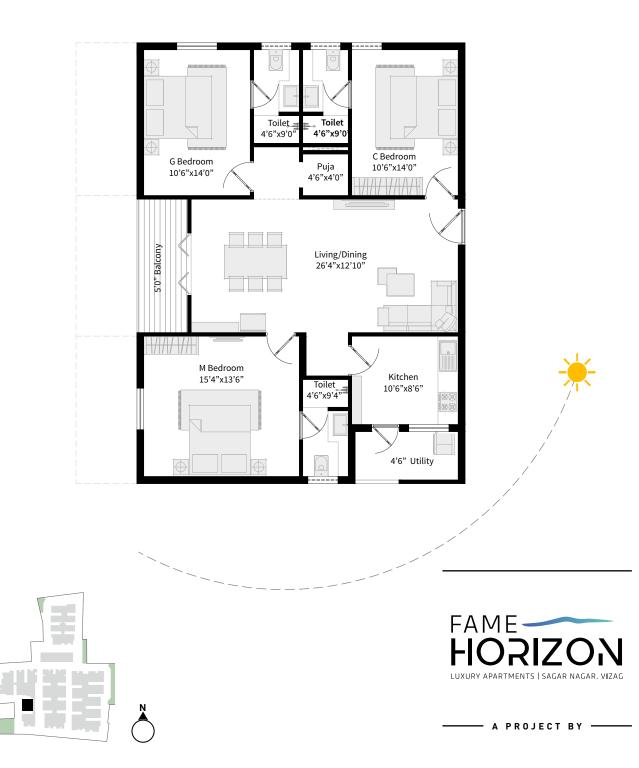

|                        |                           |





FAME HORIZON

LUXURY APARTMENTS | SAGAR NAGAR, VIZAG

| BLOCK | FLOOR  |   | FACING | AREA       |
|-------|--------|---|--------|------------|
| В     | GROUND | 4 | NORTH  | 1665 SQ.FT |



impression for promotional purposes only. Please do not make your decision to purchase in the project on the basis of this information alone. If decisions are made on the basis of this information and you suffer any loss or damages, the Developer/Promoter or any of its employees should not be made liable for damages for not providing the amenities, facilities started herein.





|         |      |      | G   AREA   |
|---------|------|------|------------|
| B GROUN | ID 6 | EAST | 1710 SQ.FT |



FAME REALTY building dreams.



| BLOCK | FLOOR | APARTMENT |       |            |
|-------|-------|-----------|-------|------------|
| В     | 1-9   | 1         | SOUTH | 1740 SQ.FT |
|       |       |           |       |            |



| BLOCK | FLOOR |   | FACING | AREA       |
|-------|-------|---|--------|------------|
| В     | 1-9   | 2 | SOUTH  | 1515 SQ.FT |
|       |       |   |        |            |



Impression for promotional purposes only. Please do not make your decision to purchase in the project on the basis this information alone. If decisions are made on the basis of this information and you suffer any loss or damages, the Developer/Promoter or any of its employees should not be made liable for damages for not providing the amenities, facilities started herein. REALT