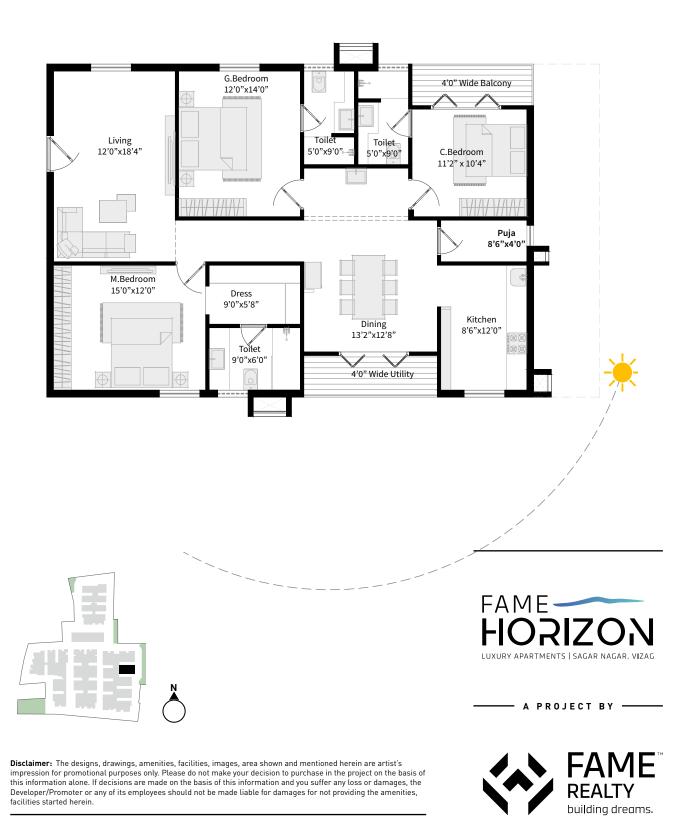

| BLOCK<br>D | <b>FLOOR</b><br>  GROUND | APARTMENT | <b>AREA</b><br>1920 SQ.FT |
|------------|--------------------------|-----------|---------------------------|
|            |                          |           |                           |