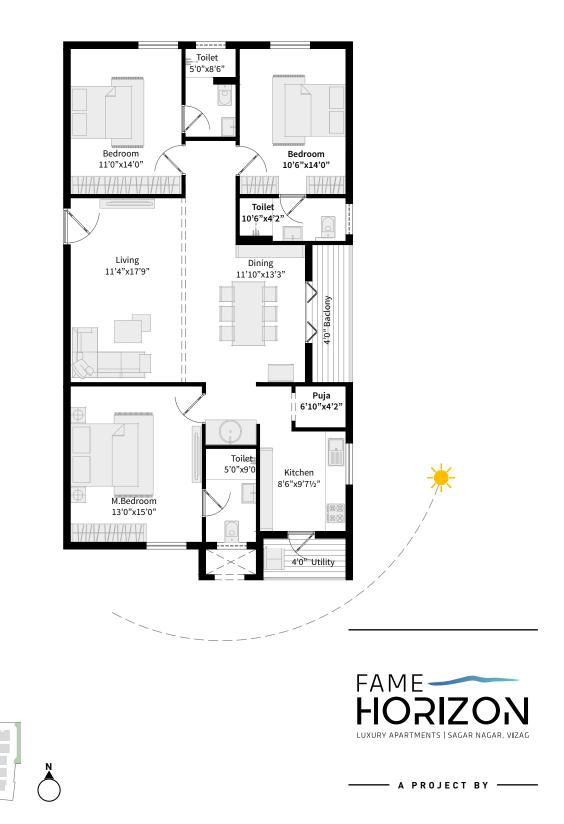

-|--------|-----------|--------|------------|
| С     | GROUND | 5         | EAST   | 1325 SQ.FT |





FAME HORIZON



| BLOCK | FLOOR  | APARTMENT | FACING | AREA       |
|-------|--------|-----------|--------|------------|
| С     | GROUND | 6         | WEST   | 1325 SQ.FT |



REALTY

building dreams.



Disclaimer: The designs, drawings, amenities, facilities, images, area shown and mentioned herein are artist's impression for promotional purposes only. Please do not make your decision to purchase in the project on the basis of this information alone. If decisions are made on the basis of this information and you suffer any loss or damages, the Developer/Promoter or any of its employees should not be made liable for damages for not providing the amenities, facilities started herein.



Disclaimer: The designs, drawings, amenities, facilities, images, area shown and mentioned herein are artist's impression for promotional purposes only. Please do not make your decision to purchase in the project on the basis of this information alone. If decisions are made on the basis of this information and you suffer any loss or damages, the Developer/Promoter or any of its employees should not be made liable for damages for not providing the amenities, facilities started herein.





building dreams.

| BLOCK |  |
|-------|--|
| C     |  |



**Disclaimer:** The designs, drawings, amenities, facilities, images, area shown and mentioned herein are artist's impression for promotional purposes only. Please do not make your decision to purchase in the project on the basis of this inform