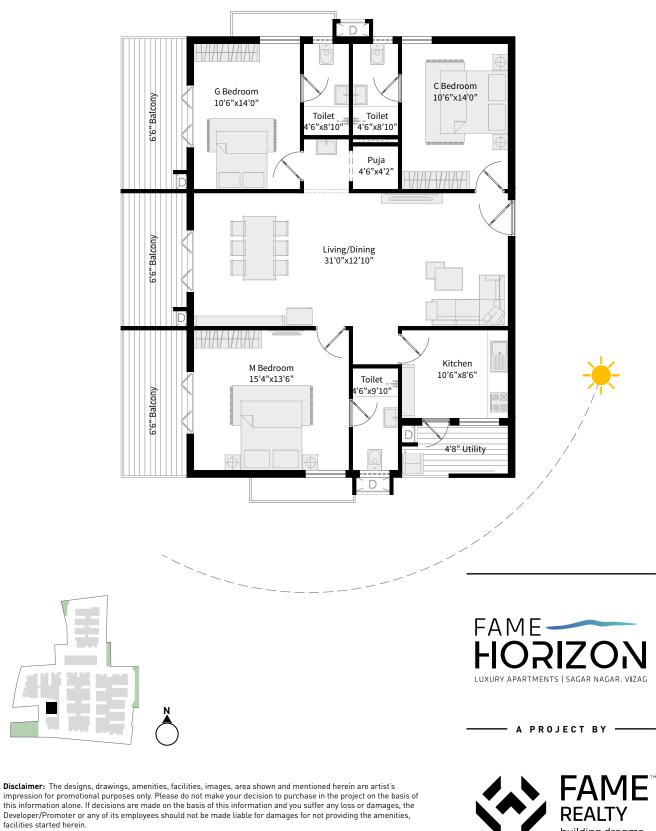

| BLOCK | FLOOR |   | FACING | AREA       |
|-------|-------|---|--------|------------|
| В     | 1-9   | 3 | EAST   | 1920 SQ.FT |

facilities started herein.

REALTY building dreams.

| BLOCK | FLOOR |   | FACING | AREA       |
|-------|-------|---|--------|------------|
| В     | 1-9   | 4 | NORTH  | 2100 SQ.FT |