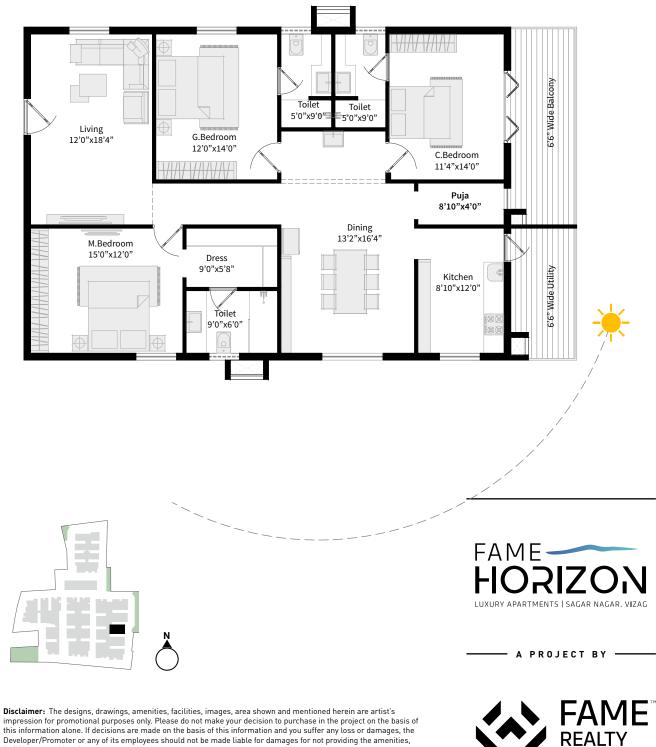

Developer/Promoter or any of its employees should not be made liable for damages for not providing the amenities, facilities started herein.

| BLOCK | FLOOR | APARTMENT | FACING | AREA       |
|-------|-------|-----------|--------|------------|
| D     | 1-9   | 8         | WEST   | 2210 SQ.FT |