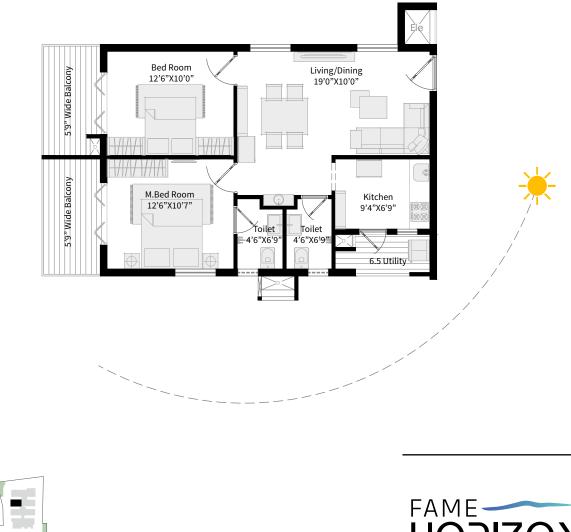

| BLOCK | FLOOR | APARTMENT | FACING | AREA       |
|-------|-------|-----------|--------|------------|
| Α     | 1-9   | 6         | WEST   | 1115 SQ.FT |

facilities started herein.

PAIVLE REALTY building dreams.