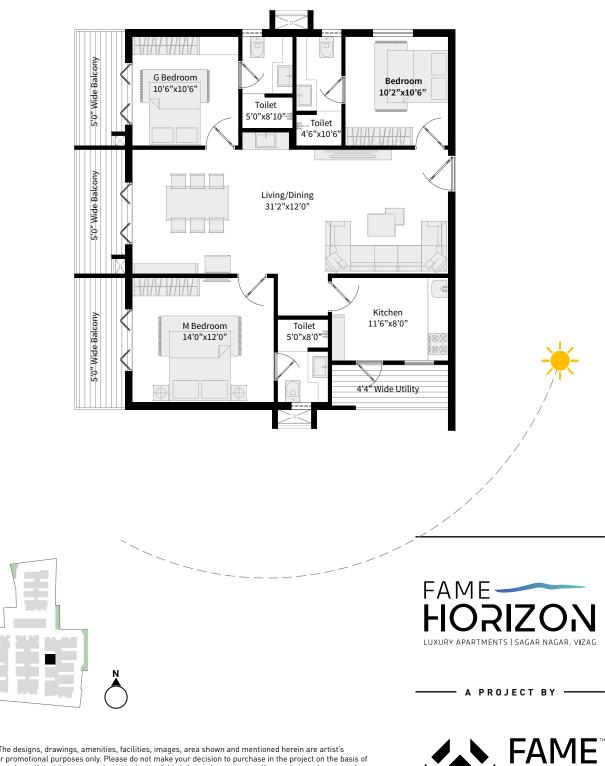

| BLOCK | FLOOR | APARTMENT | FACING | AREA       |
|-------|-------|-----------|--------|------------|
| D     | 1-9   | 5         | EAST   | 1710 SQ.FT |
|       |       |           |        |            |