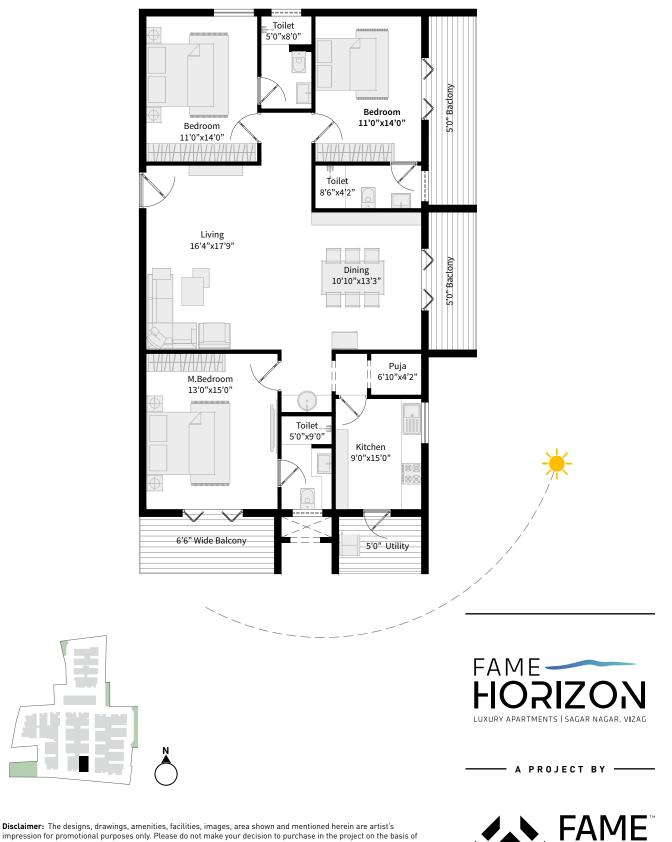

|         |      |      | G   AREA   |
|---------|------|------|------------|
| B GROUN | ID 6 | EAST | 1710 SQ.FT |

FAME REALTY building dreams.

| BLOCK | FLOOR | APARTMENT |       |            |
|-------|-------|-----------|-------|------------|
| В     | 1-9   | 1         | SOUTH | 1740 SQ.FT |
|       |       |           |       |            |