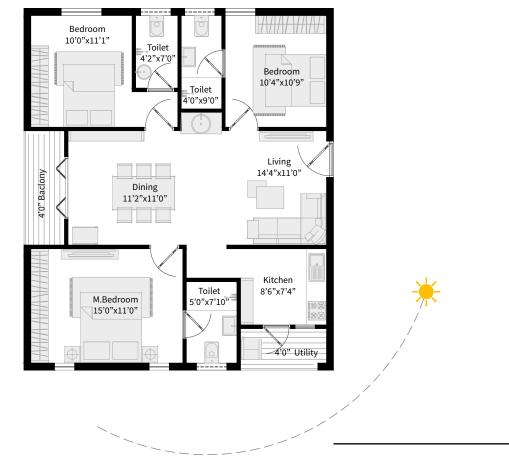

| BLOCK | FLOOR | APARTMENT | FACING | AREA       |
|-------|-------|-----------|--------|------------|
| Α     | 1-9   | 2         | WEST   | 1150 SQ.FT |

FAME REALTY building dreams.

| BLOCK | FLOOR |   | FACING | AREA       |
|-------|-------|---|--------|------------|
| Α     | 1-9   | 3 | EAST   | 1085 SQ.FT |