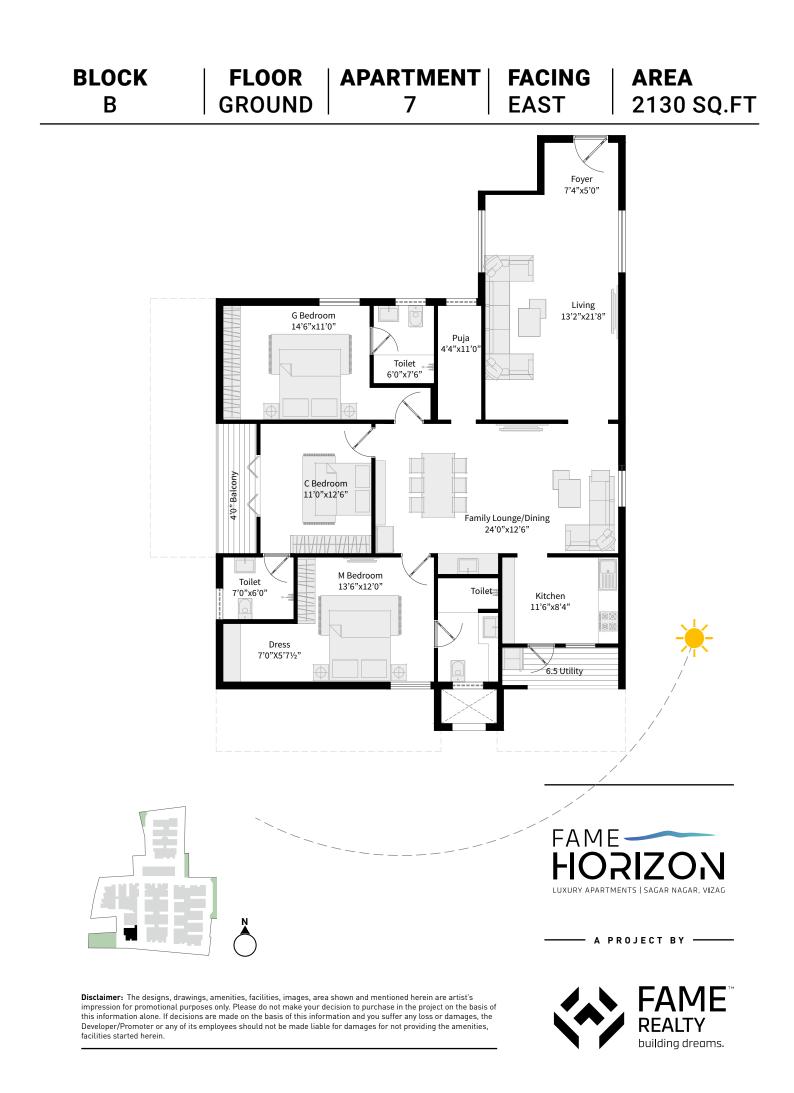

FAME HORIZON

LUXURY APARTMENTS | SAGAR NAGAR, VIZAG

| BLOCK | FLOOR  |   | FACING | AREA       |
|-------|--------|---|--------|------------|
| В     | GROUND | 4 | NORTH  | 1665 SQ.FT |

impression for promotional purposes only. Please do not make your decision to purchase in the project on the basis of this information alone. If decisions are made on the basis of this information and you suffer any loss or damages, the Developer/Promoter or any of its employees should not be made liable for damages for not providing the amenities, facilities started herein.