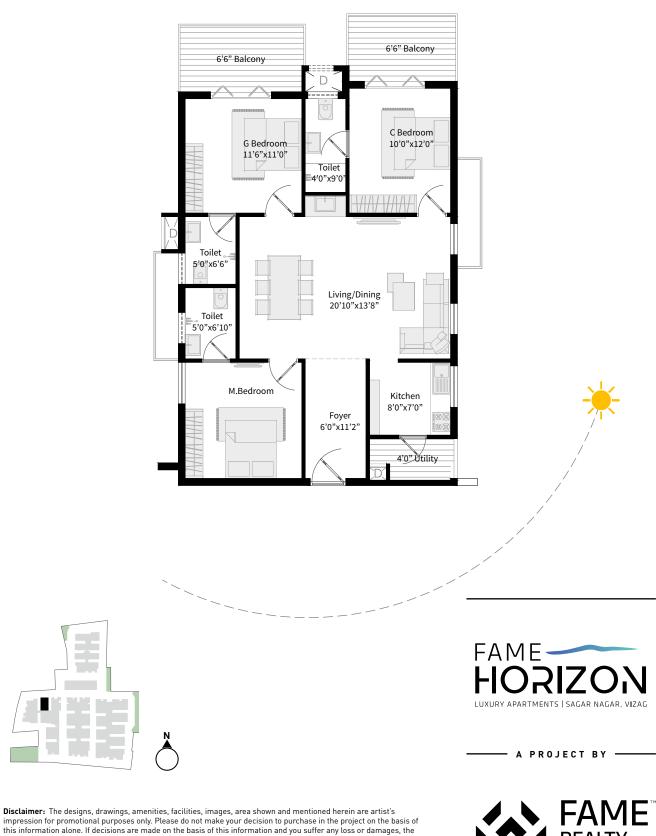

| BLOCK | FLOOR | APARTMENT | FACING | AREA       |
|-------|-------|-----------|--------|------------|
| Α     | 1-9   | 8         | WEST   | 1545 SQ.FT |
|       |       |           |        |            |