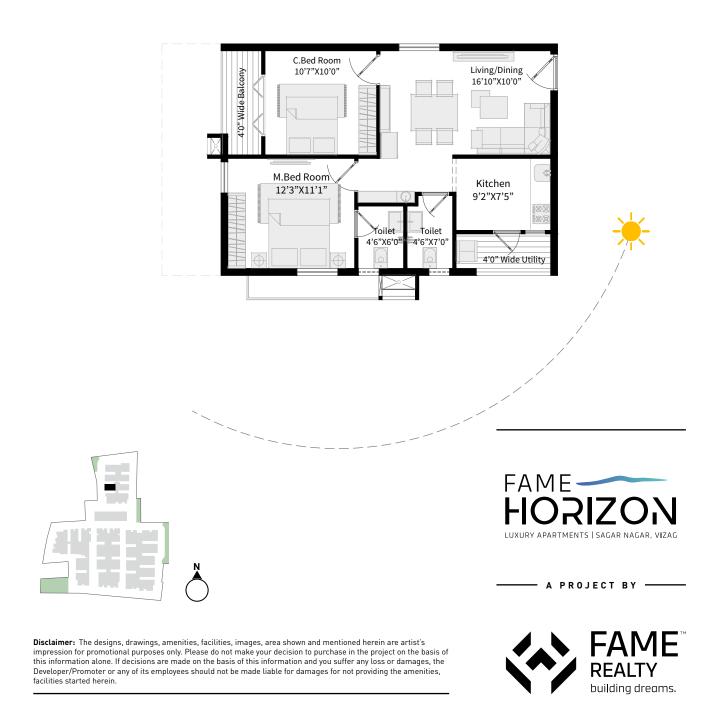

FAME HORIZON LUXURY APARTMENTS | SAGAR NAGAR, VIZAG

| BLOCK | FLOOR |   | FACING | AREA       |
|-------|-------|---|--------|------------|
| Α     | 1-9   | 4 | WEST   | 1110 SQ.FT |

| BLOCK | FLOOR |   | FACING | AREA       |
|-------|-------|---|--------|------------|
| Α     | 1-9   | 5 | EAST   | 1115 SQ.FT |