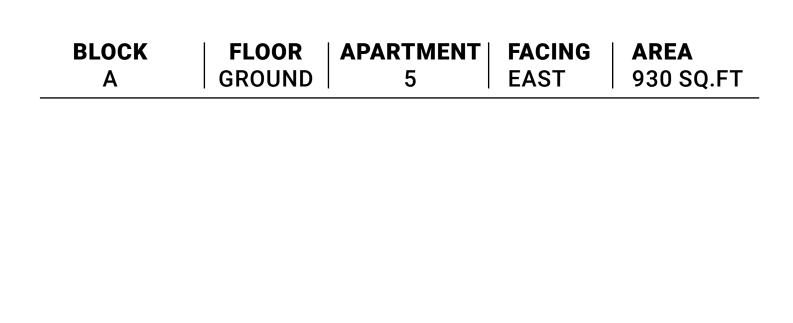

FAME HORIZON LUXURY APARTMENTS | SAGAR NAGAR, VIZAG

| BLOCK | FLOOR |   | FACING | AREA       |
|-------|-------|---|--------|------------|
| Α     | 1-9   | 4 | WEST   | 1110 SQ.FT |

| BLOCK | FLOOR |   | FACING | AREA       |
|-------|-------|---|--------|------------|
| Α     | 1-9   | 5 | EAST   | 1115 SQ.FT |