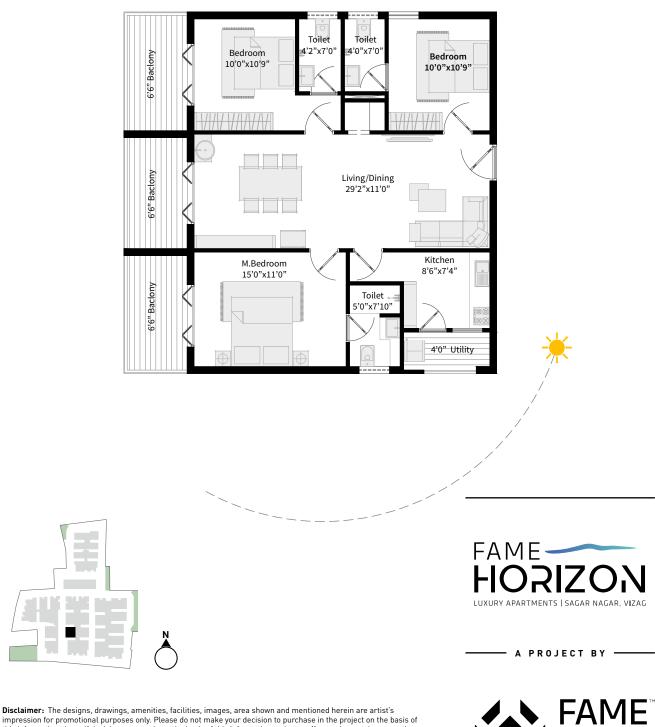

|





**Disclaimer:** The designs, drawings, amenities, facilities, images, area shown and mentioned herein are artist's impression for promotional purposes only. Please do not make your decision to purchase in the project on the basis of this information alone. If decisions are made on the basis of this information and you suffer any loss or damages, the Developer/Promoter or any of its employees should not be made liable for damages for not providing the amenities, facilities started herein.

FAME REALTY building dreams.

LUXURY APARTMENTS | SAGAR NAGAR, VIZAG

A PROJECT BY -

| BLOCK | FLOOR | APARTMENT | FACING | AREA       |
|-------|-------|-----------|--------|------------|
| С     | 1-9   | 5         | EAST   | 1600 SQ.FT |
|       |       |           |        |            |



REALTY

building dreams.

Usclaimer: The designs, drawings, amenuties, facilities, images, area shown and mentioned herein are artist s impression for promotional purposes only. Please do not make your decision to purchase in the project on the basis of this information alone. If decisions are made on the basis of this information and you suffer any loss or damages, the Developer/Promoter or any of its employees should not be made liable for damages for not providing the amenities, facilities started herein.

| BLOCK | <b>FLOOR</b> | APARTMENT | <b>AREA</b> |
|-------|--------------|-----------|-------------|
| C     | 1-9          | 6         | 1600 SQ.FT  |
|       |              |           |             |



**Disclaimer:** The designs, drawings, amenities, facilities, images, area s