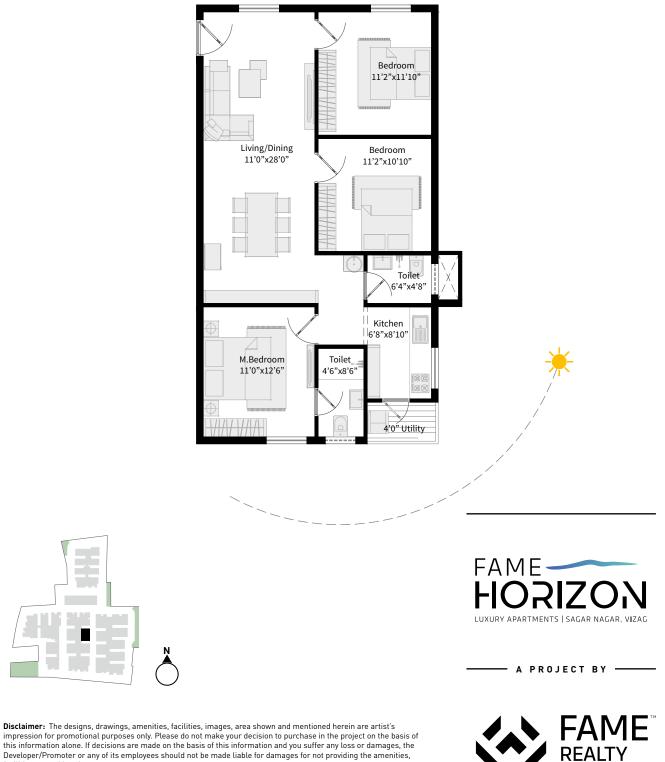

| BLOCK | FLOOR | APARTMENT | FACING | AREA       |
|-------|-------|-----------|--------|------------|
| Α     | 1-9   | 2         | WEST   | 1150 SQ.FT |

FAME REALTY building dreams.

| BLOCK | FLOOR |   | FACING | AREA       |
|-------|-------|---|--------|------------|
| Α     | 1-9   | 3 | EAST   | 1085 SQ.FT |