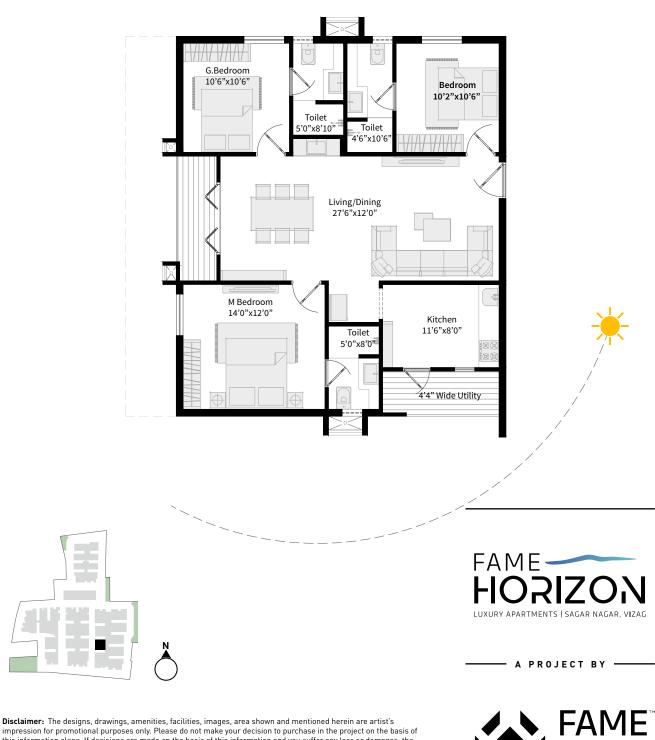

**BLOCK** D

**AREA** 1950 SQ.FT

Developer/Promoter or any of its employees should not be made liable for damages for not providing the amenities, facilities started herein.

| BLOCK | FLOOR |   | FACING | AREA       |
|-------|-------|---|--------|------------|
| D     | 1-9   | 2 | WEST   | 2500 SQ.FT |