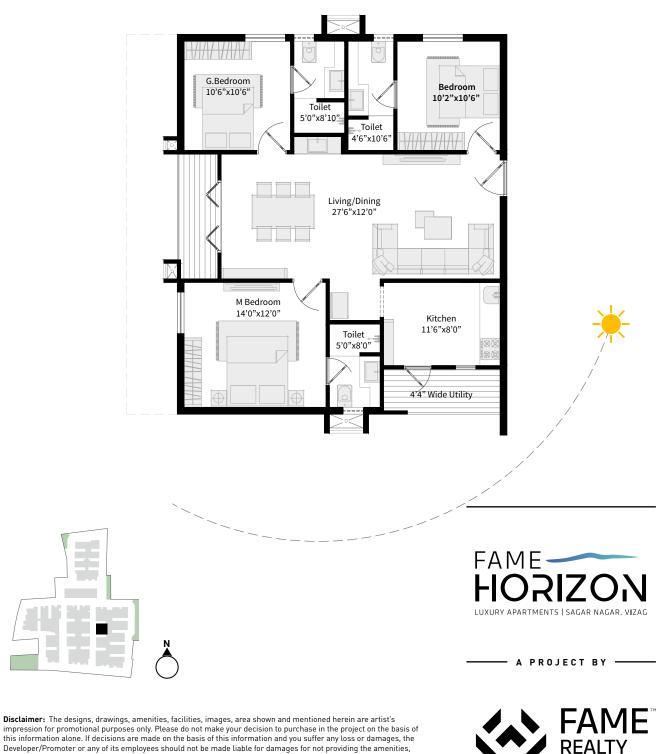

FAME HORIZON

| BLOCK<br>C | <b>FLOOR</b><br>GROUND | APARTMENT | <b>AREA</b><br>1255 SQ.FT |
|------------|------------------------|-----------|---------------------------|
|            |                        |           |                           |