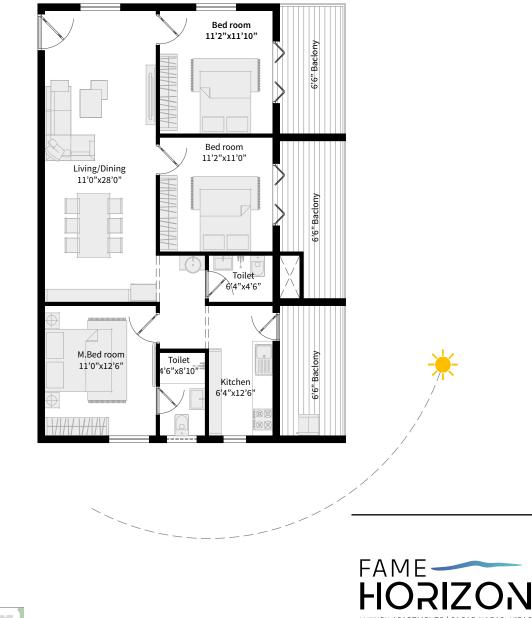

| BLOCK | FLOOR | APARTMENT | FACING | AREA       |
|-------|-------|-----------|--------|------------|
| Α     | 1-9   | 8         | WEST   | 1545 SQ.FT |
|       |       |           |        |            |