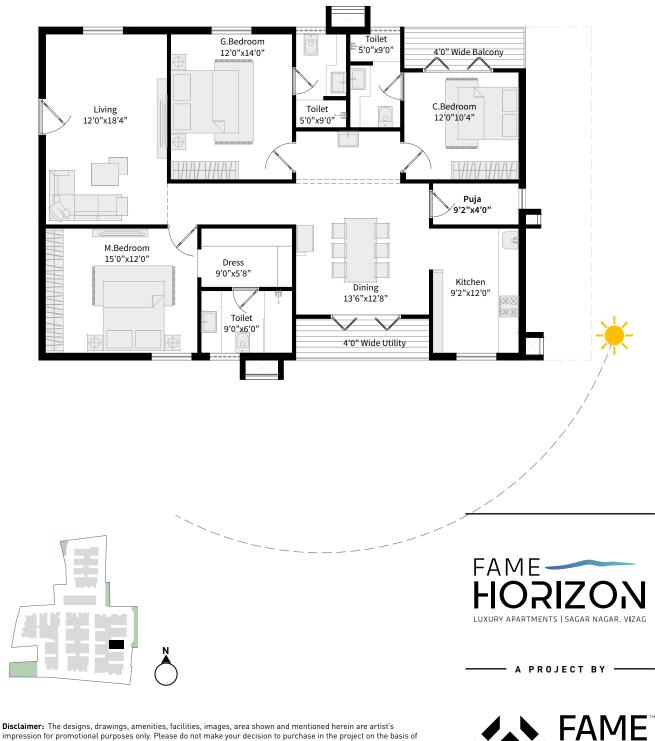

**BLOCK** D

**AREA** 1950 SQ.FT

Developer/Promoter or any of its employees should not be made liable for damages for not providing the amenities, facilities started herein.

| BLOCK | FLOOR |   | FACING | AREA       |
|-------|-------|---|--------|------------|
| D     | 1-9   | 2 | WEST   | 2500 SQ.FT |