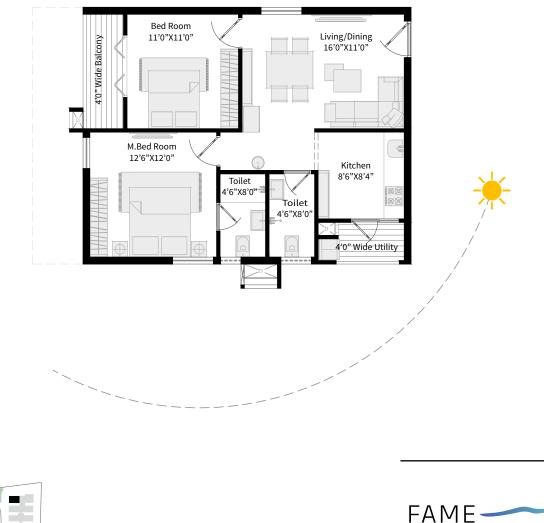

FAME REALTY building dreams.

LUXURY APARTMENTS | SAGAR NAGAR, VIZAG

| BLOCK | FLOOR  | APARTMENT | FACING | AREA       |
|-------|--------|-----------|--------|------------|
| С     | GROUND | 3         | EAST   | 1255 SQ.FT |
|       |        |           |        |            |