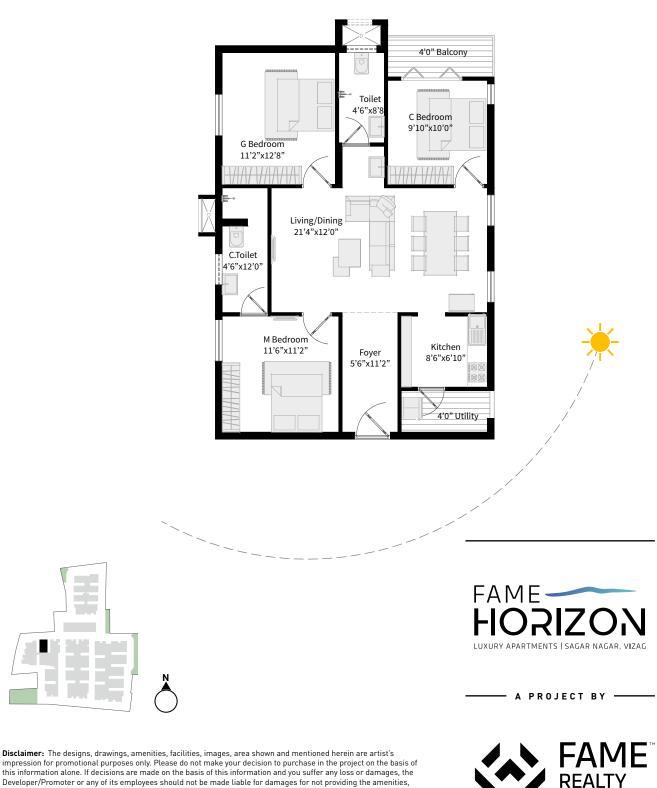

| BLOCK | <b>FLOOR</b> | APARTMENT | <b>AREA</b> |
|-------|--------------|-----------|-------------|
| C     | 1-9          | 3         | 1600 SQ.FT  |
|       |              |           |             |