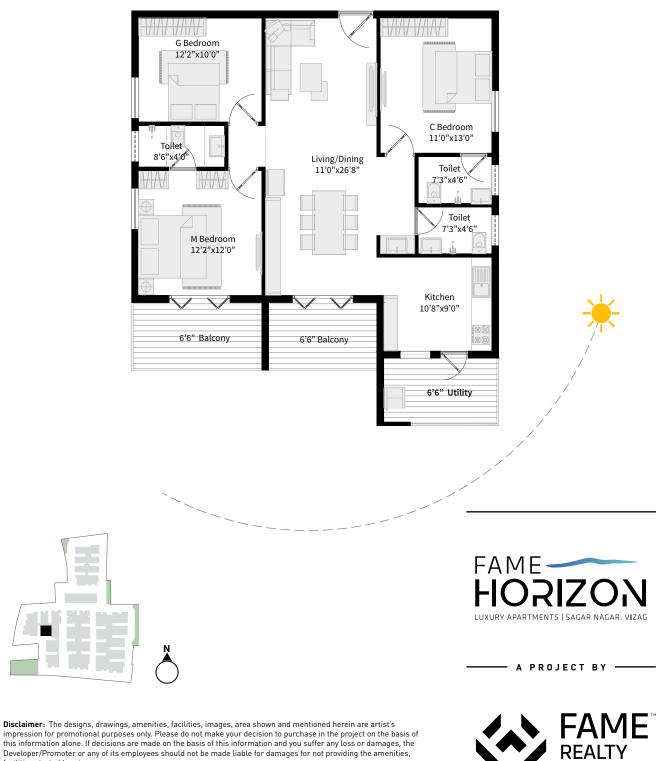

| BLOCK | <b>FLOOR</b> | APARTMENT | <b>AREA</b> |
|-------|--------------|-----------|-------------|
| C     | 1-9          | 3         | 1600 SQ.FT  |
|       |              |           |             |