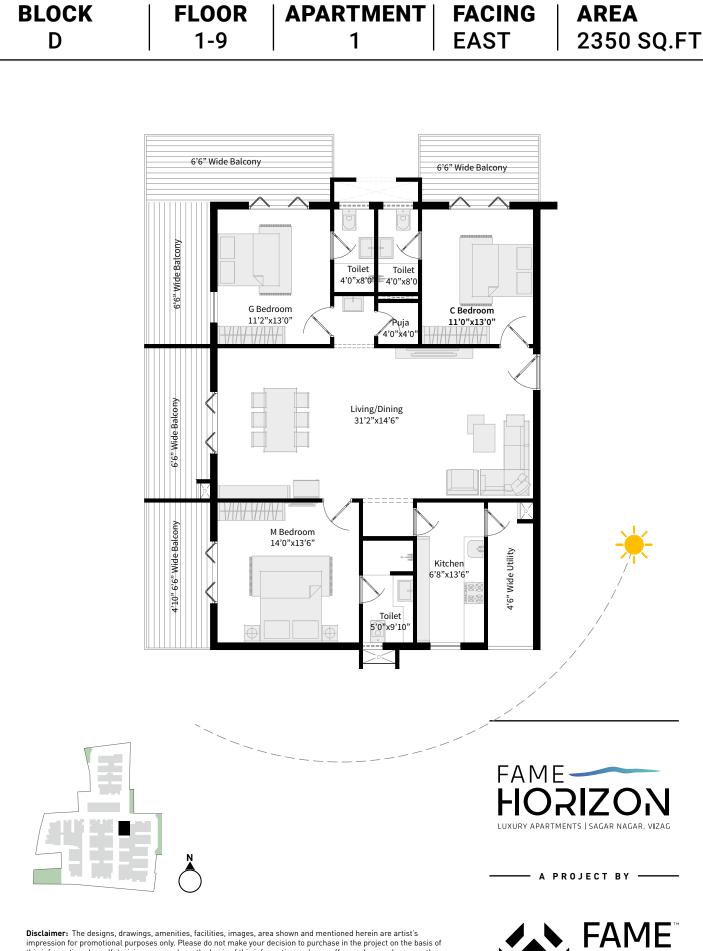

| BLOCK<br>D | <b>FLOOR</b><br>1-9 | APARTMENT | AREA<br>1710 SQ.FT |
|------------|---------------------|-----------|--------------------|
|            |                     |           |                    |