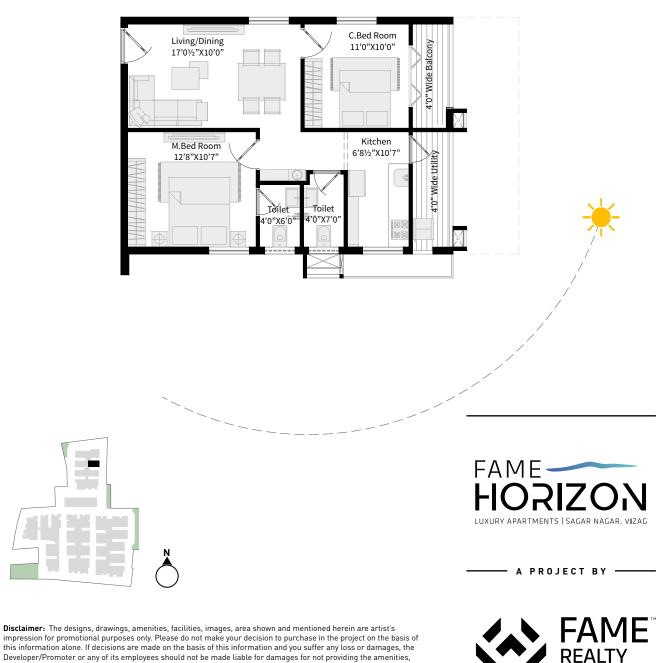

FAME HORIZON LUXURY APARTMENTS | SAGAR NAGAR, VIZAG

| BLOCK | FLOOR |   | FACING | AREA       |
|-------|-------|---|--------|------------|
| Α     | 1-9   | 4 | WEST   | 1110 SQ.FT |

| BLOCK | FLOOR |   | FACING | AREA       |
|-------|-------|---|--------|------------|
| Α     | 1-9   | 5 | EAST   | 1115 SQ.FT |