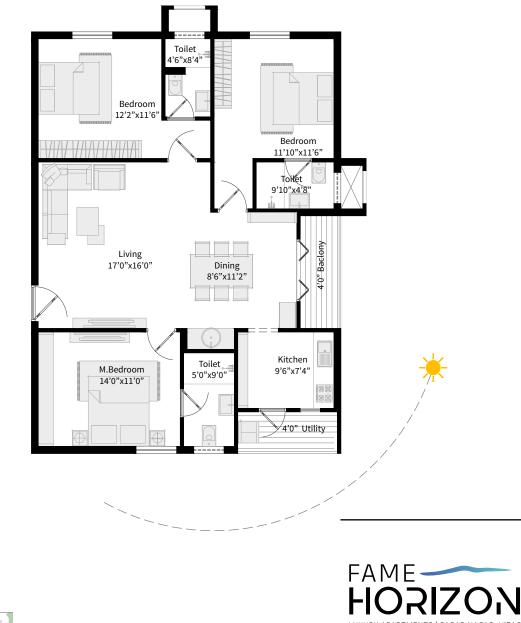

|
|-------|-------|-----------|--------|------------|
| В     | 1-9   | 6         | EAST   | 2055 SQ.FT |
|       |       |           |        |            |





| BLOCK | FLOOR  | APARTMENT | FACING | AREA       |
|-------|--------|-----------|--------|------------|
| С     | GROUND | 1         | EAST   | 1545 SQ.FT |



This information alone. If decisions are made on the basis of this information and you suffer any loss or damages, the Developer/Promoter or any of its employees should not be made liable for damages for not providing the amenities, facilities started herein.

PAIVIE REALTY building dreams.

| BLOCK | FLOOR  |   | FACING | AREA       |
|-------|--------|---|--------|------------|
| С     | GROUND | 2 | WEST   | 1545 SQ.FT |
|       |        |   |        |            |





FAME REALTY building dreams.

LUXURY APARTMENTS | SAGAR NAGAR, VIZAG

| BLOCK | FLOOR  | APARTMENT | FACING | AREA       |
|-------|--------|-----------|--------|------------|
| С     | GROUND | 3         | EAST   | 1255 SQ.FT |
|       |        |           |        |            |





FAME HORIZON



| BLOCK<br>C | <b>FLOOR</b><br>GROUND | APARTMENT | <b>AREA</b><br>1255 SQ.FT |
|------------|------------------------|-----------|---------------------------|
|            |                        |           |                           |



| BLOCK | FLOOR  | APARTMENT | FACING | AREA       |
|-------|--------|-----------|--------|------------|
| С     | GROUND | 5         | EAST   | 1325 SQ.FT |





FAME HORIZON



| BLOCK | FLOOR  | APARTMENT | FACING | AREA       |
|-------|--------