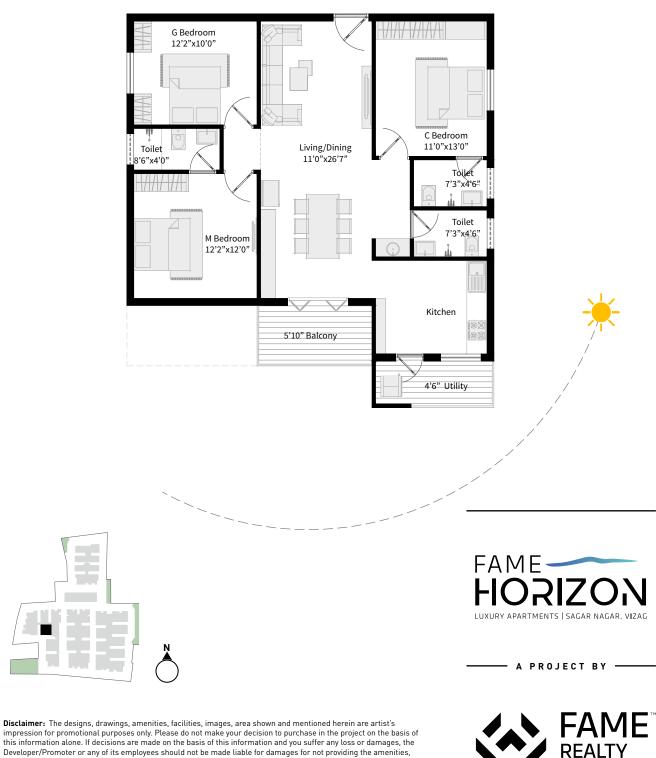

|         |      |      | G   AREA   |
|---------|------|------|------------|
| B GROUN | ID 6 | EAST | 1710 SQ.FT |

FAME REALTY building dreams.

| BLOCK | FLOOR | APARTMENT |       |            |
|-------|-------|-----------|-------|------------|
| В     | 1-9   | 1         | SOUTH | 1740 SQ.FT |
|       |       |           |       |            |