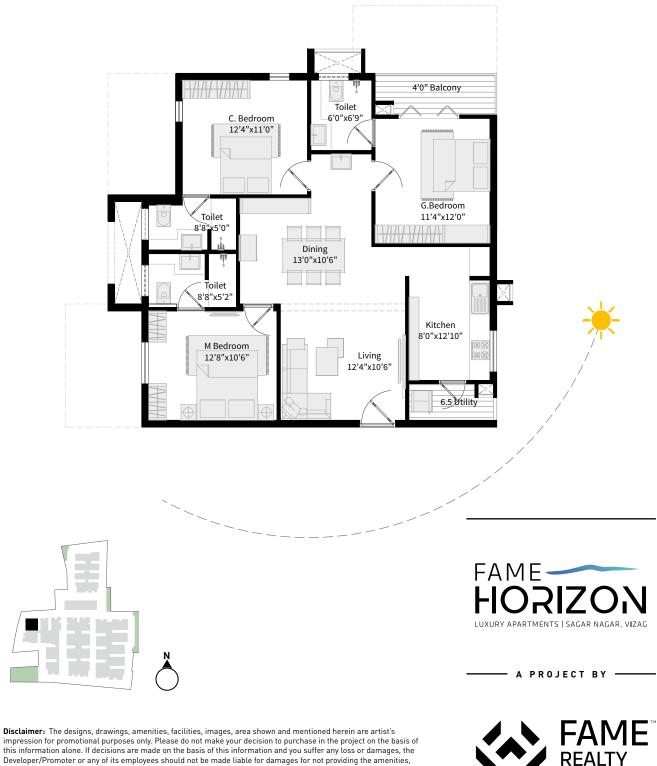

| BLOCK | FLOOR | APARTMENT | FACING | AREA       |
|-------|-------|-----------|--------|------------|
| Α     | 1-9   | 2         | WEST   | 1150 SQ.FT |

FAME REALTY building dreams.

| BLOCK | FLOOR |   | FACING | AREA       |
|-------|-------|---|--------|------------|
| Α     | 1-9   | 3 | EAST   | 1085 SQ.FT |