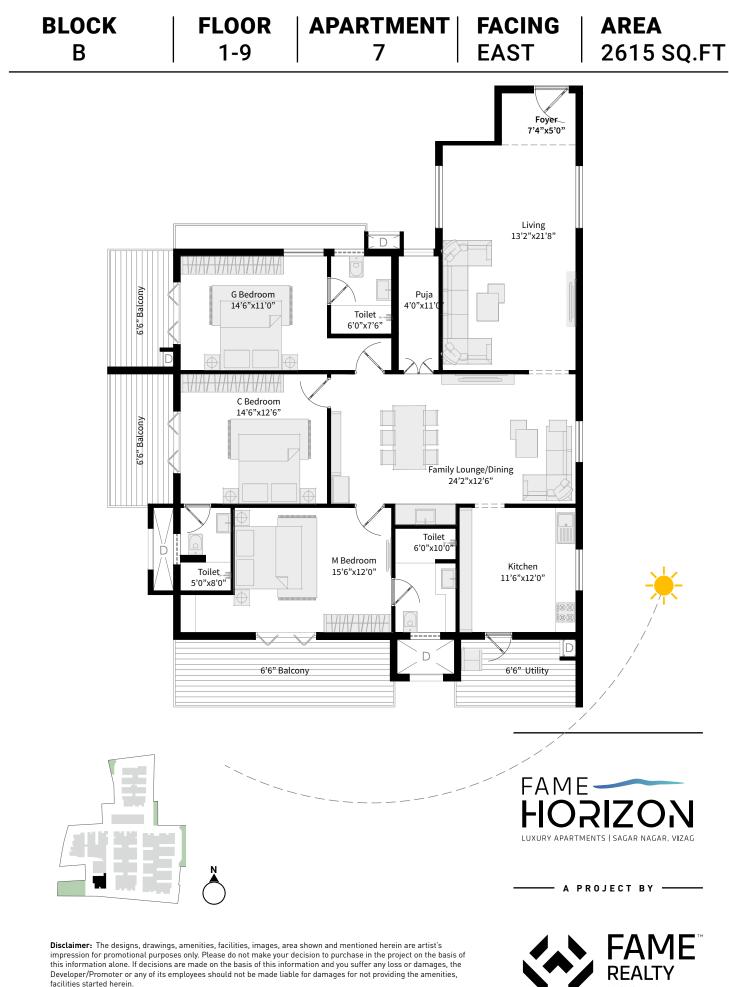

| BLOCK | <b>FLOOR</b> | APARTMENT | <b>AREA</b> |
|-------|--------------|-----------|-------------|
| C     | 1-9          | 3         | 1600 SQ.FT  |
|       |              |           |             |