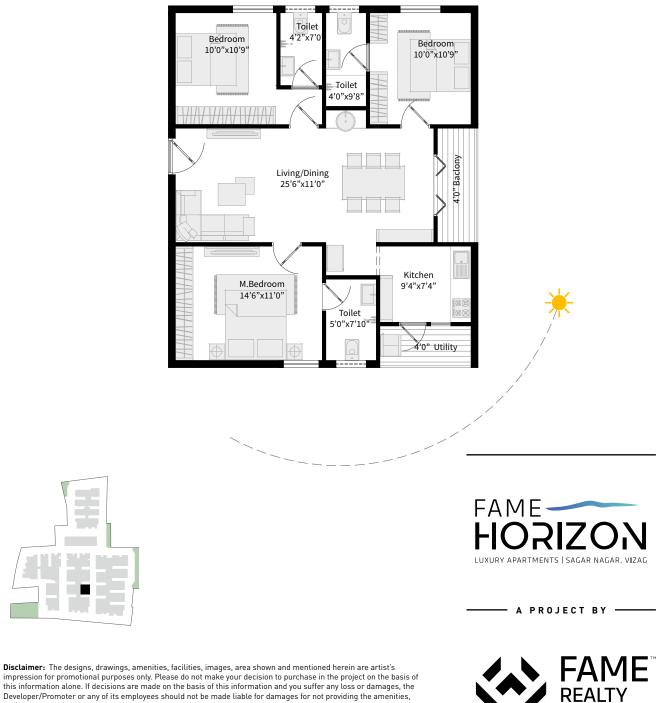

| BLOCK | FLOOR |   | FACING | AREA       |
|-------|-------|---|--------|------------|
| В     | 1-9   | 3 | EAST   | 1920 SQ.FT |

facilities started herein.

REALTY building dreams.

| BLOCK | FLOOR |   | FACING | AREA       |
|-------|-------|---|--------|------------|
| В     | 1-9   | 4 | NORTH  | 2100 SQ.FT |