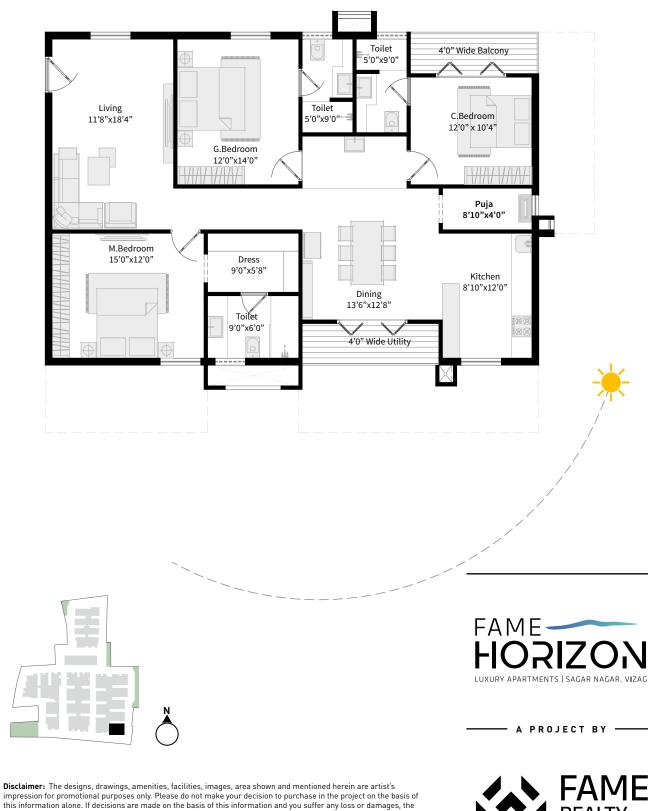

**BLOCK** D

**AREA** 1950 SQ.FT

Developer/Promoter or any of its employees should not be made liable for damages for not providing the amenities, facilities started herein.

| BLOCK | FLOOR |   | FACING | AREA       |
|-------|-------|---|--------|------------|
| D     | 1-9   | 2 | WEST   | 2500 SQ.FT |