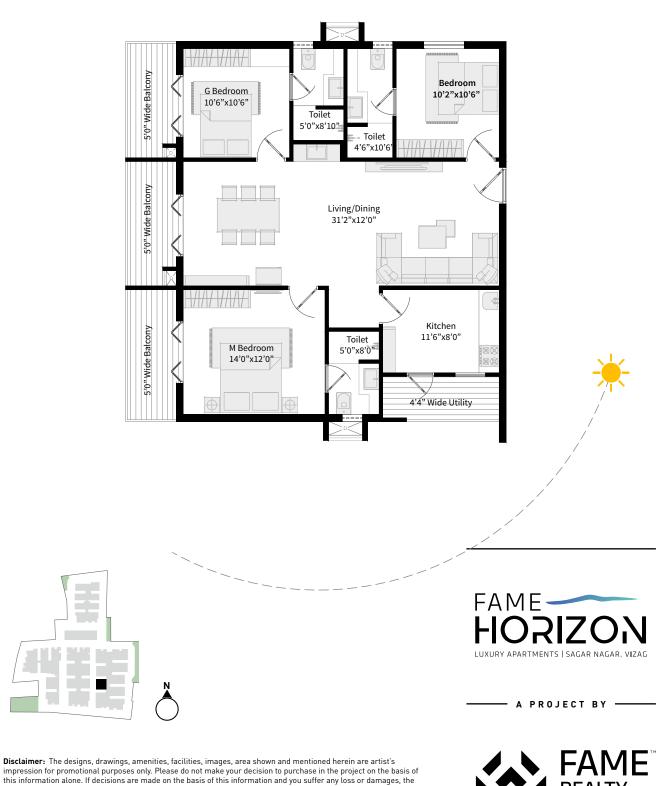

| BLOCK | FLOOR | APARTMENT | FACING | AREA       |
|-------|-------|-----------|--------|------------|
| D     | 1-9   | 5         | EAST   | 1710 SQ.FT |
|       |       |           |        |            |