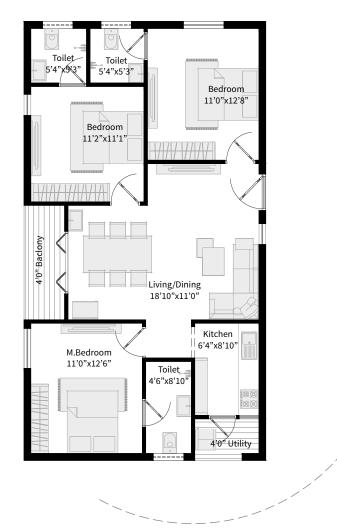

| BLOCK | FLOOR | APARTMENT | FACING | AREA       |
|-------|-------|-----------|--------|------------|
| Α     | 1-9   | 2         | WEST   | 1150 SQ.FT |

FAME REALTY building dreams.

| BLOCK | FLOOR |   | FACING | AREA       |
|-------|-------|---|--------|------------|
| Α     | 1-9   | 3 | EAST   | 1085 SQ.FT |