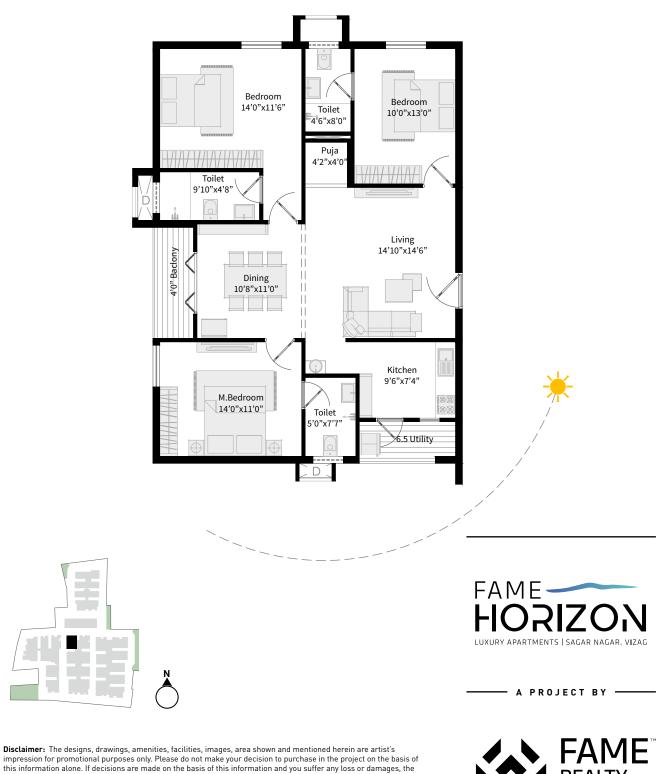

| 3 | EAST   | 1920 SQ.FT |



facilities started herein.

REALTY building dreams.

| BLOCK | FLOOR |   | FACING | AREA       |
|-------|-------|---|--------|------------|
| В     | 1-9   | 4 | NORTH  | 2100 SQ.FT |



facilities started herein.

building dreams.

| BLOCK | FLOOR | APARTMENT | FACING | AREA       |
|-------|-------|-----------|--------|------------|
| B     | 1-9   | 5         | NORTH  | 1640 SQ.FT |



| BLOCK | FLOOR | APARTMENT | FACING | AREA       |
|-------|-------|-----------|--------|------------|
| В     | 1-9   | 6         | EAST   | 2055 SQ.FT |
|       |       |           |        |            |





| BLOCK | FLOOR  | APARTMENT | FACING | AREA       |
|-------|--------|-----------|--------|------------|
| С     | GROUND | 1         | EAST   | 1545 SQ.FT |



This information alone. If decisions are made on the basis of this information and you suffer any loss or damages, the Developer/Promoter or any of its employees should not be made liable for damages for not providing the amenities, facilities started herein.

PAIVIE REALTY building dreams.

| BLOCK | FLOOR  |   | FACING | AREA       |
|-------|--------|---|--------|------------|
| С     | GROUND | 2 | WEST   | 1545 SQ.FT |
|       |        |   |        |            |





FAME REALTY building dreams.

LUXURY APARTMENTS | SAGAR NAGAR, VIZAG

| BLOCK | FLOOR  | APARTMENT | FACING | AREA       |
|-------|--------|-----------|--------|------------|
| С     | GROUND | 3         | EAST   | 1255 SQ.FT |
|       |        |           |        |            |





FAME HORIZON



| BLOCK<br>C | <b