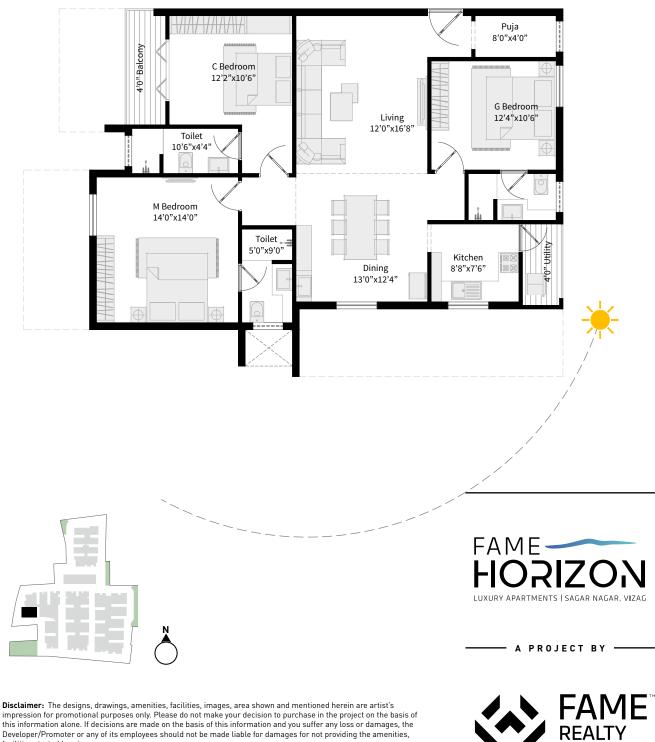

| BLOCK | FLOOR  | APARTMENT | FACING | AREA       |
|-------|--------|-----------|--------|------------|
| С     | GROUND | 5         | EAST   | 1325 SQ.FT |

FAME HORIZON

| BLOCK | FLOOR  | APARTMENT | FACING | AREA       |
|-------|--------|-----------|--------|------------|
| С     | GROUND | 6         | WEST   | 1325 SQ.FT |