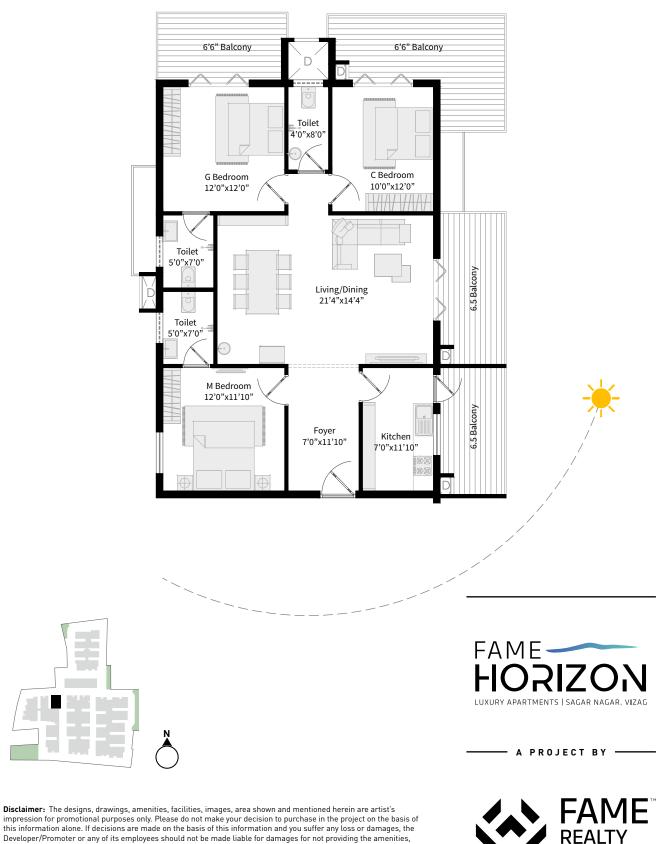

|         |      |      | G   AREA   |
|---------|------|------|------------|
| B GROUN | ID 6 | EAST | 1710 SQ.FT |

FAME REALTY building dreams.

| BLOCK | FLOOR | APARTMENT |       |            |
|-------|-------|-----------|-------|------------|
| В     | 1-9   | 1         | SOUTH | 1740 SQ.FT |
|       |       |           |       |            |