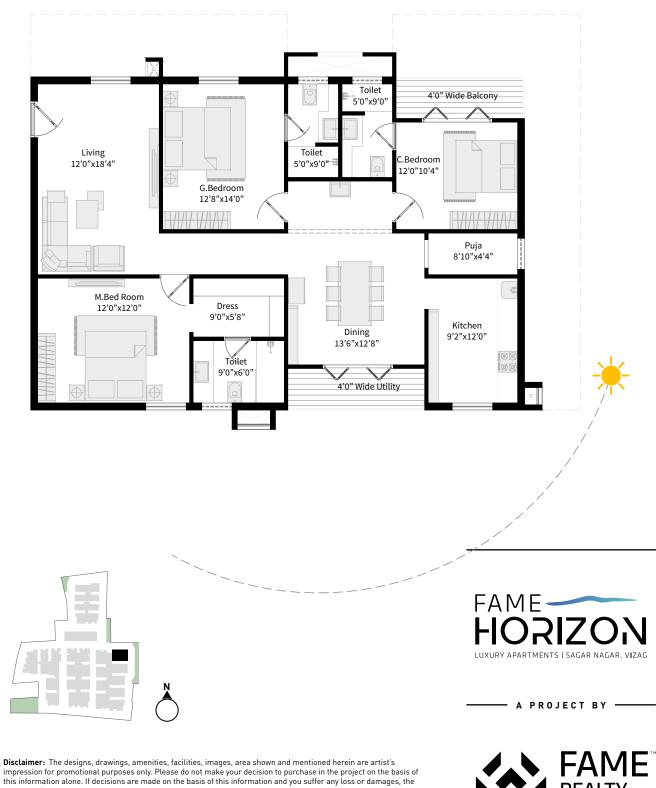

| BLOCK | FLOOR<br>GROUND                                                              | APARTMENT<br>3                                                                                        | <b>FACING</b><br>SOUTH | <b>AREA</b><br>1405 SQ.FT |
|-------|------------------------------------------------------------------------------|-------------------------------------------------------------------------------------------------------|------------------------|---------------------------|
|       | G Bedroom<br>12'0"x12'0"<br>Toilet<br>5'0"x7'0"<br>M Bedroom<br>12'0"x11'10" | Living/Dining<br>17'8''x14'4"<br>Kitchen<br>8'0''x8'0"<br>Foyer<br>6'0''x8'6"<br>Xitchen<br>8'0'x8'0" | 6.5 Batcory            |                           |
|       |                                                                              |                                                                                                       |                        |                           |