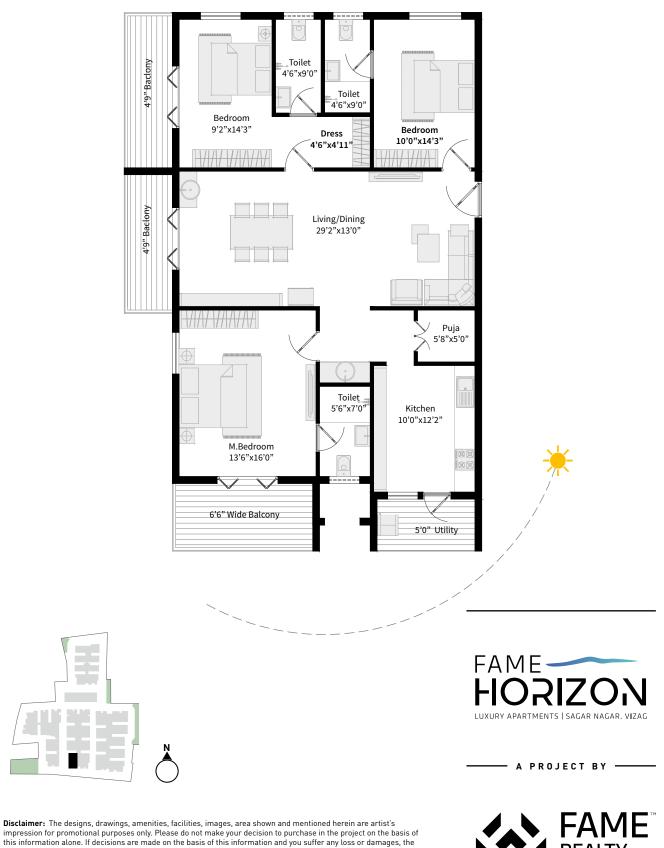

| BLOCK | FLOOR | APARTMENT | FACING | AREA       |
|-------|-------|-----------|--------|------------|
| Α     | 1-9   | 8         | WEST   | 1545 SQ.FT |
|       |       |           |        |            |