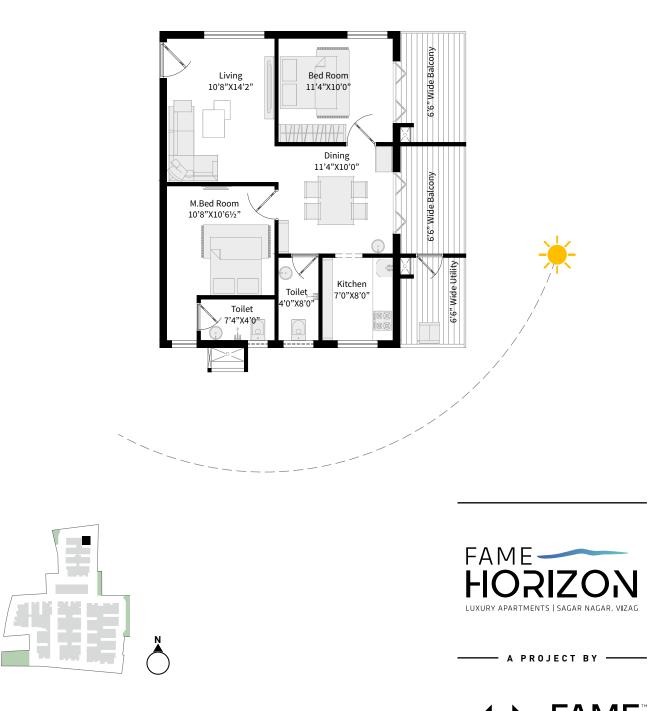

| BLOCK | FLOOR | APARTMENT | FACING | AREA       |
|-------|-------|-----------|--------|------------|
| Α     | 1-9   | 8         | WEST   | 1545 SQ.FT |
|       |       |           |        |            |