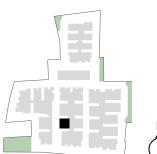

| BLOCK | FLOOR | APARTMENT | FACING | AREA       |
|-------|-------|-----------|--------|------------|
| Α     | 1-9   | 2         | WEST   | 1150 SQ.FT |

FAME REALTY building dreams.

| BLOCK | FLOOR |   | FACING | AREA       |
|-------|-------|---|--------|------------|
| Α     | 1-9   | 3 | EAST   | 1085 SQ.FT |