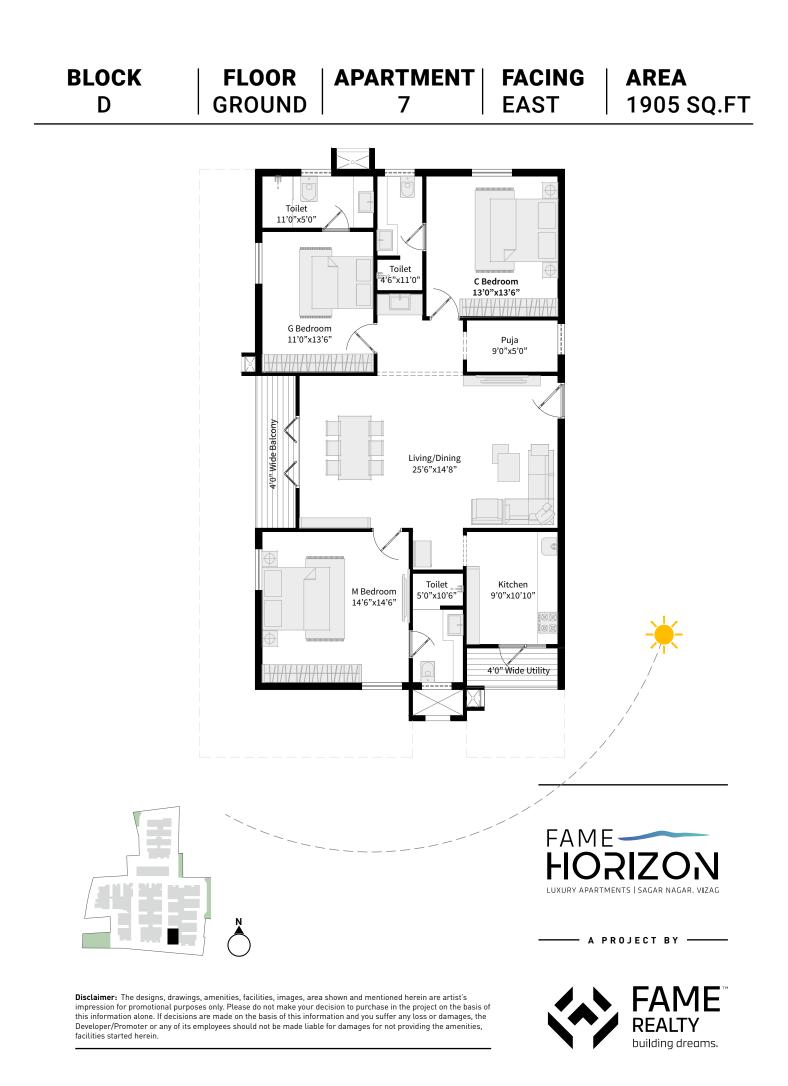

| BLOCK<br>D | <b>FLOOR</b><br>  GROUND | APARTMENT | <b>AREA</b><br>1920 SQ.FT |
|------------|--------------------------|-----------|---------------------------|
|            |                          |           |                           |