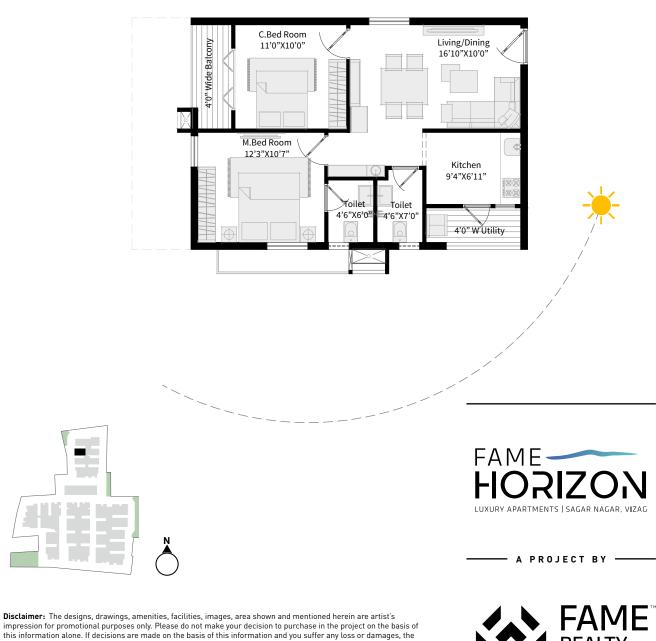

FAME HORIZON LUXURY APARTMENTS | SAGAR NAGAR, VIZAG

| BLOCK | FLOOR |   | FACING | AREA       |
|-------|-------|---|--------|------------|
| Α     | 1-9   | 4 | WEST   | 1110 SQ.FT |

| BLOCK | FLOOR |   | FACING | AREA       |
|-------|-------|---|--------|------------|
| Α     | 1-9   | 5 | EAST   | 1115 SQ.FT |