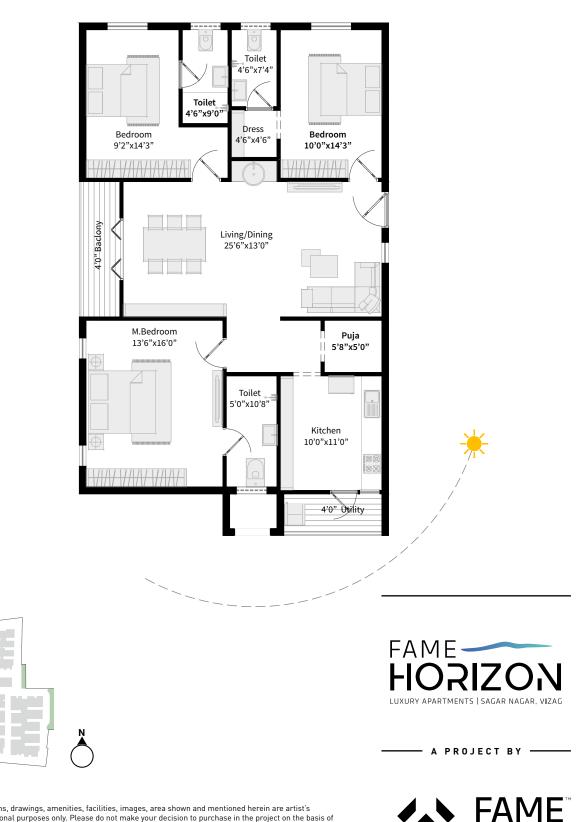

**BLOCK** D

**AREA** 1950 SQ.FT

Developer/Promoter or any of its employees should not be made liable for damages for not providing the amenities, facilities started herein.

| BLOCK | FLOOR |   | FACING | AREA       |
|-------|-------|---|--------|------------|
| D     | 1-9   | 2 | WEST   | 2500 SQ.FT |