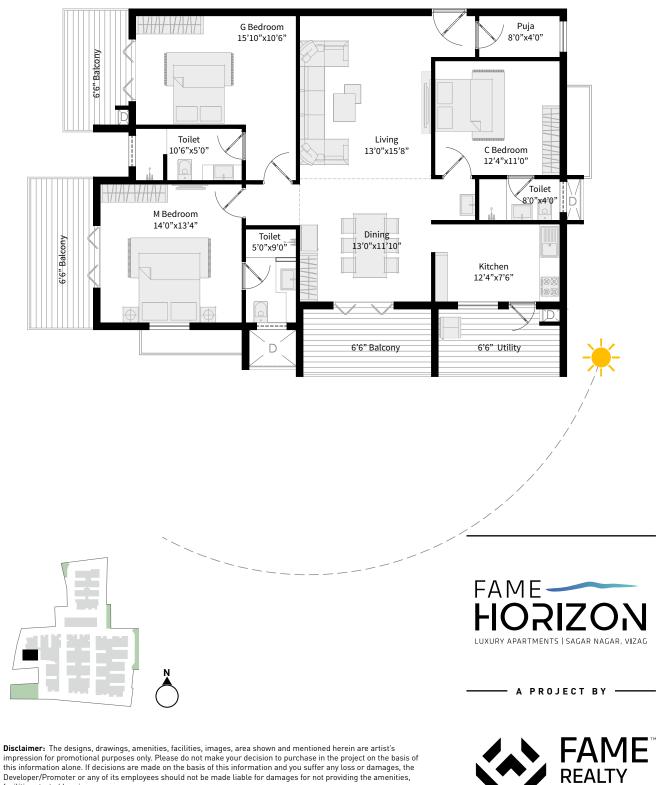

| BLOCK | FLOOR |   | FACING | AREA       |
|-------|-------|---|--------|------------|
| В     | 1-9   | 3 | EAST   | 1920 SQ.FT |

facilities started herein.

REALTY building dreams.

| BLOCK | FLOOR |   | FACING | AREA       |
|-------|-------|---|--------|------------|
| В     | 1-9   | 4 | NORTH  | 2100 SQ.FT |