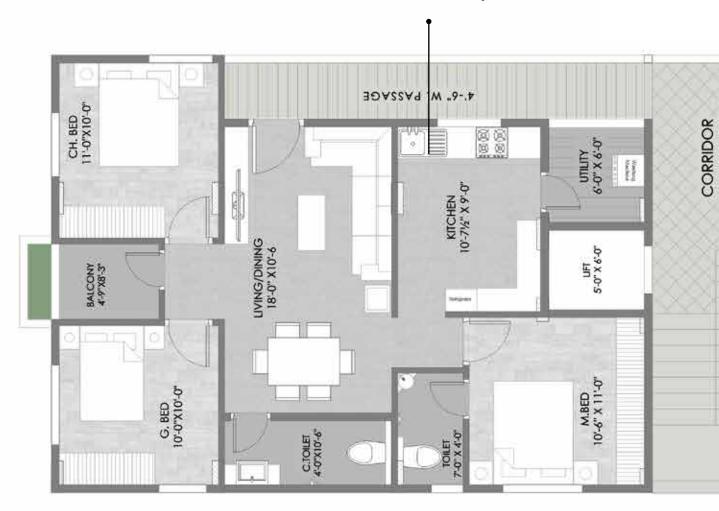

### **FLOOR PLANS**

Unit -1 Flat Area - 1260 sq.ft

NO COMMON WALLS, EXCELLENT VENTILLATION.

Unit -2 Flat Area - 1300 sq.ft 8 8 8 8 UVING 11:-0" X 14'-6" 4'-O" W. UTILITY Carr. G.BED 11:-0" X 10:-0" KITCHEN 11'-0" X 7'-6" ..0-.8 X ...6-.9 Rulligitator TOILET 4-9"X8-0" CH.8ED 10-0" X 10-0" DINING 11:-1%"X10:-0" crockery M.BED 10'-0" X 11'-6" TOILET 10-0"X4-1% TOILET 4"-6"X6"-3" 4.-O., M. BALCONY